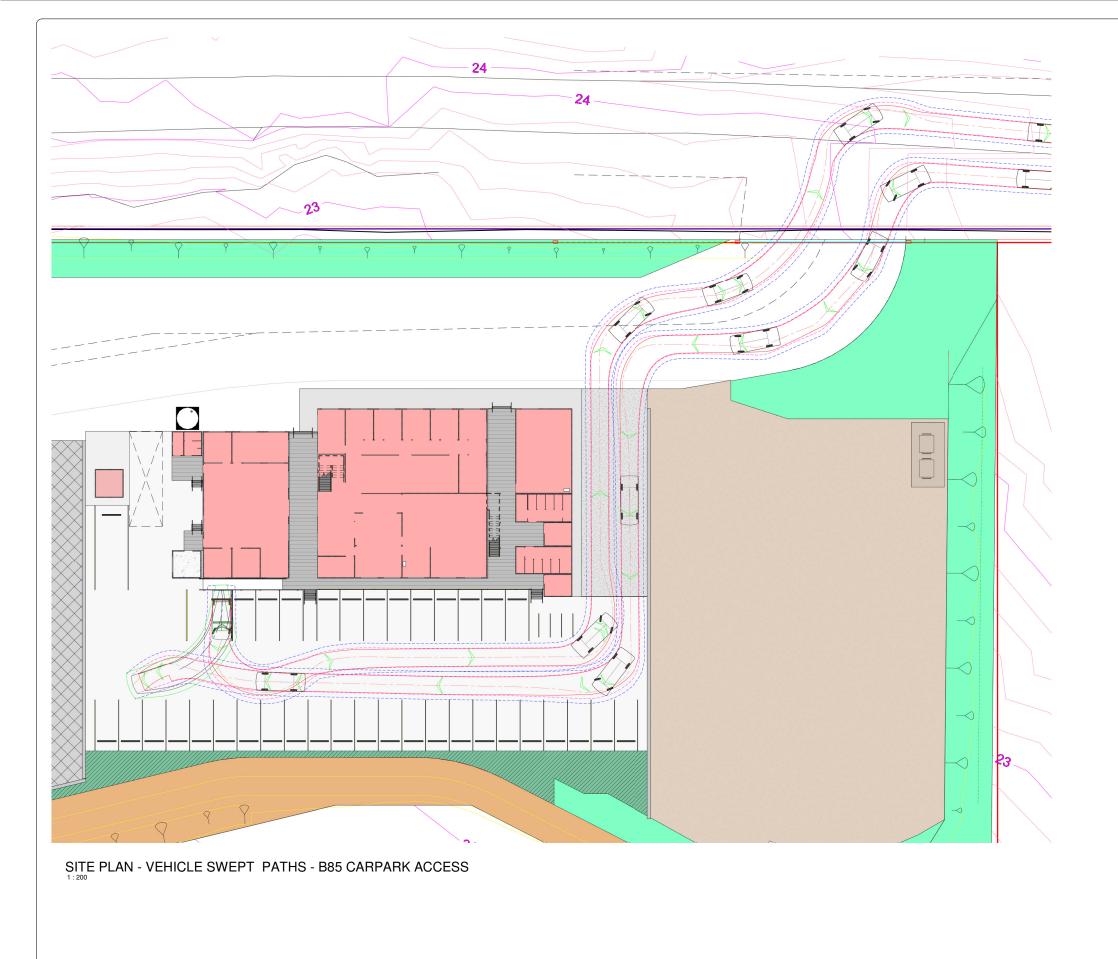

NOTE REFER VEHICLE DETAILS AND SWEEP PATH LEGEND ON DRG. TP10.

APPROVAL

Fulton Hogan

203 TOOHEYS ROAD BUSHELLS RIDGE. N.S.W.

PROJECT
PROPOSED ASPHALT PLANT UPGRADE
203 TOOHEYS ROAD. BUSHELLS RIDGE. N.S.W.
DEVELOPMENT APPLICATION

VEHICLE SWEEP PATH PLAN B85 CARPARK ACCESS

| 7 | DRAWN    | PLOT DA | ΙTΕ  |
|---|----------|---------|------|
|   | B&C      | 15-06   | -23  |
|   | DESIGNED | SCALE   |      |
|   | F.H.     | 1:200   |      |
|   | APPROVED |         |      |
|   | DRG No.  |         | REV. |
|   | TP15     | 5       | 0    |

# B85 PASSENGER VEHICLE (5.2 m)

OVERALL LENGTH 5.200m OVERALL WIDTH 1.940m OVERALL BODY HEIGHT 1.804m MIN BODY GROUND CLEARANC 0.295m TRACK WIDTH LOCK-TO-LOCK TIME CURB TO CURB TURNING RADIL6.300m