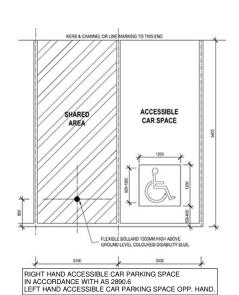

# VEHICLE SWEEP PATH LEGEND

NOTE - VEHICLE SWEEP PATHS SHOWN ON THESE DRAWINGS ARE BASED ON 5km/h MANDATORY STOP DESIGN SPEED.

STANDARD CAR PARKING SPACE - STANDARD - 2.6m x 5.4m

CAR PARKING SPACE - DISABLED AS 2890.6 -  $4.8 \text{m} \times 5.4 \text{m}$ 