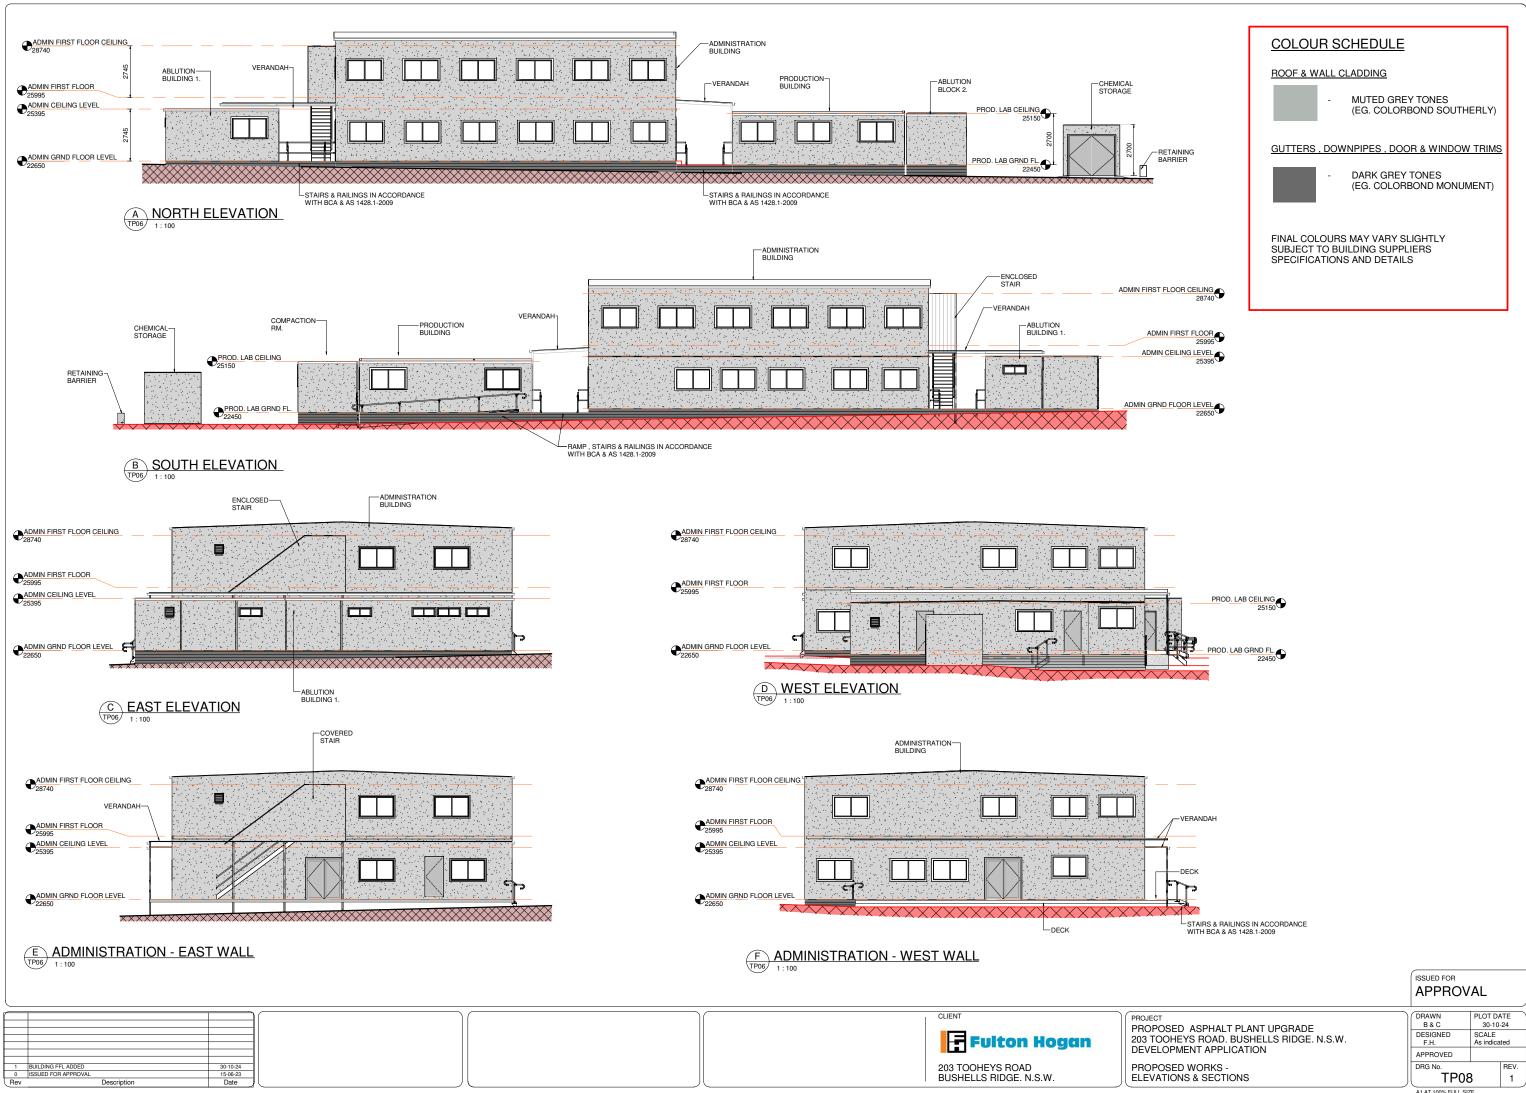

# PROPOSED WORKS - ROOF PLANS

- ALL BUILDING ROOF CLADDING TO BE COLORBOND METAL DECK INSULATED PANELS AS PROVIDED BY SELECTED BUILDING SUPPLIER.
- ALL VERANDAH ROOF CLADDING TO BE SELECTED COLORBOND SHEETING.
- ALL GUTTERS TO BE SELECTED COLORBOND RECTANGULAR PROFILE CONNECTED TO SELECTED COLORBOND DOWNPIPES TO S.W.D. TO L.P.O.D.