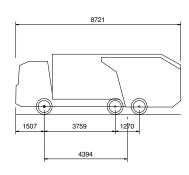

### EXAMPLE REFUSE VEHICLE

OVERALL LENGTH 8.721m OVERALL WIDTH 2.438m OVERALL BODY HEIGHT 3.195m MIN BODY GROUND CLEARANCE 0.400m TRACK WIDTH 2.438m LOCK-TO-LOCK TIME 6.00s CURB TO CURB TURNING RADIUS 10.211m