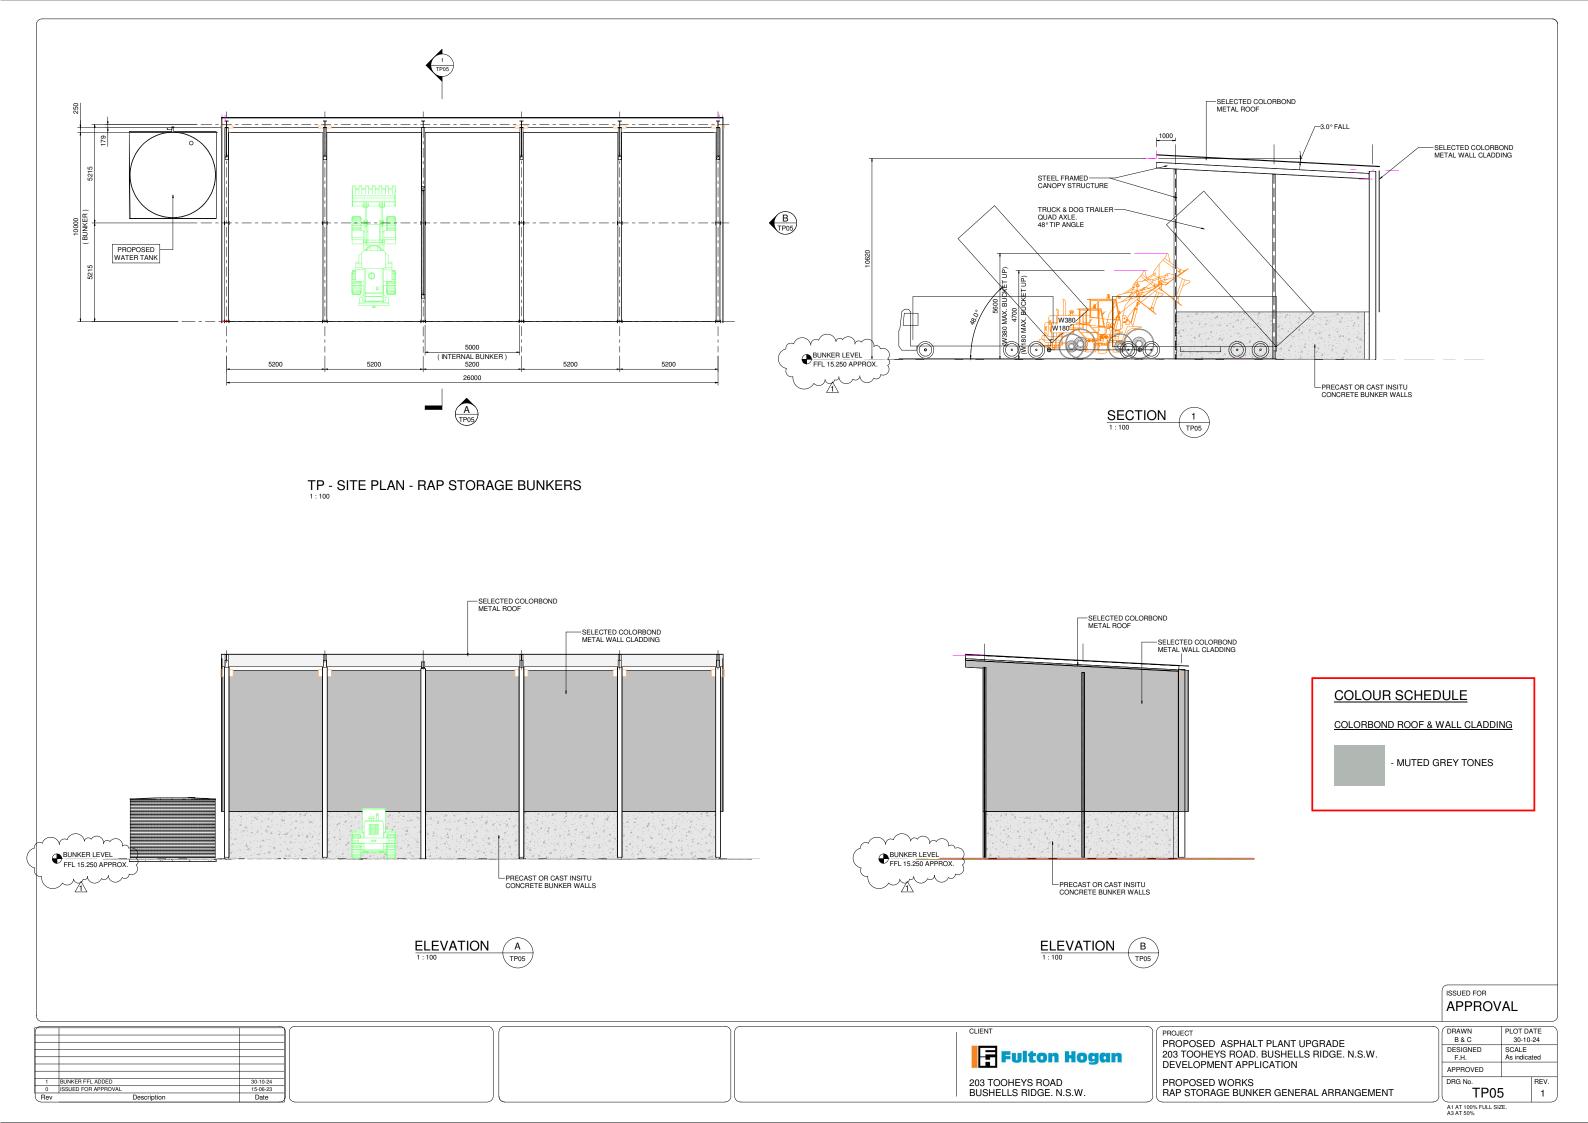

# PROPOSED WORKS - ROOF PLANS

- ALL BUILDING ROOF CLADDING TO BE COLORBOND METAL DECK INSULATED PANELS AS PROVIDED BY SELECTED BUILDING SUPPLIER.
- ALL VERANDAH ROOF CLADDING TO BE SELECTED COLORBOND SHEETING.
- ALL GUTTERS TO BE SELECTED COLORBOND RECTANGULAR PROFILE CONNECTED TO SELECTED COLORBOND DOWNPIPES TO S.W.D. TO L.P.O.D.