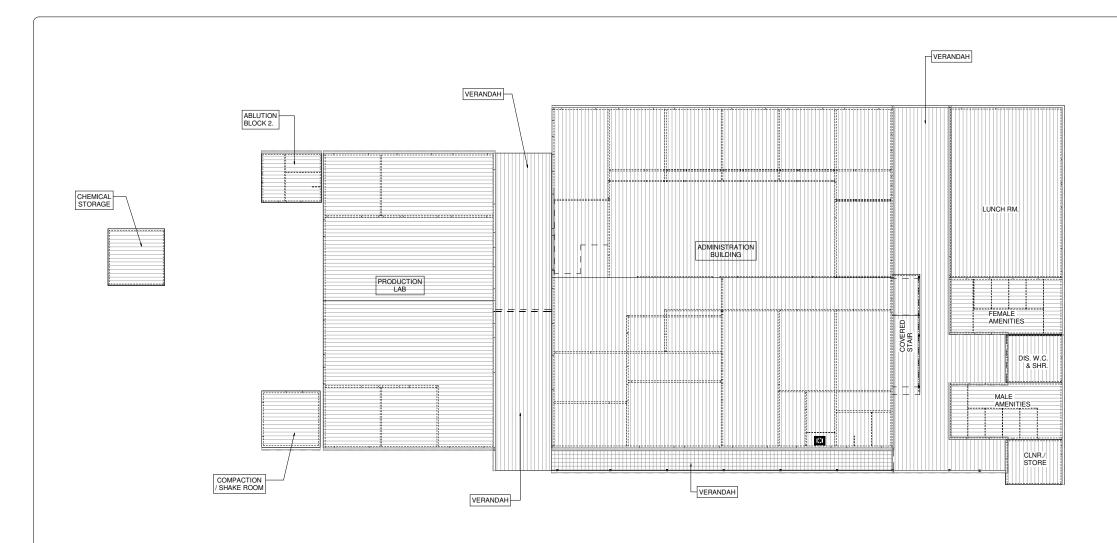

# PROPOSED WORKS - ROOF PLANS

- ALL BUILDING ROOF CLADDING TO BE COLORBOND METAL DECK INSULATED PANELS AS PROVIDED BY SELECTED BUILDING SUPPLIER.
- ALL VERANDAH ROOF CLADDING TO BE SELECTED COLORBOND SHEETING.
- ALL GUTTERS TO BE SELECTED COLORBOND RECTANGULAR PROFILE CONNECTED TO SELECTED COLORBOND DOWNPIPES TO S.W.D. TO L.P.O.D.

PROPOSED WORKS -BUILDING ROOF PLAN

| 7 | DRAWN    | PLOT DA | TE ) |
|---|----------|---------|------|
|   | B&C      | 15-06-  | -23  |
|   | DESIGNED | SCALE   |      |
|   | F.H.     | 1:100   |      |
|   | APPROVED |         |      |
|   | DRG No.  |         | REV. |
|   | TP07     | 7       | 0    |