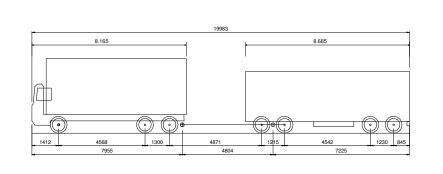

## TRUCK & DOG - QUAD AXLE TRAILER

Overall Length 19.983m Overall Width 2.550m Overall Body Height 3.942m Min Body Ground Clearance 0.346m 2.550m Track Width Lock-to-lock time 4.00s Curb to Curb Turning Radius 12.500m