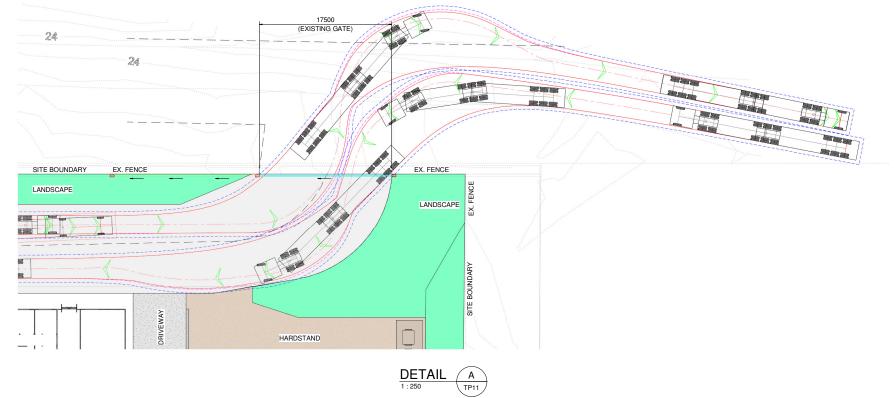

NOTE REFER VEHICLE DETAILS AND SWEEP PATH LEGEND ON DRG. TP10.

ISSUED FOR APPROVAL

0 ISSUED FOR APPROVAL 15-06-23
Rev Description Date

203 TOOHEYS ROAD BUSHELLS RIDGE. N.S.W. PROJECT
PROPOSED ASPHALT PLANT UPGRADE
203 TOOHEYS ROAD. BUSHELLS RIDGE. N.S.W.
DEVELOPMENT APPLICATION

VEHICLE SWEEP PATH PLAN B-DOUBLE - SITE CIRCULATION

| ) | DRAWN    | PLOT DA   | ATE ) |  |
|---|----------|-----------|-------|--|
|   | B&C      | 15-06     | -23   |  |
|   | DESIGNED | SCALE     |       |  |
|   | F.H.     | As indica | ted   |  |
|   | APPROVED |           |       |  |
|   | DRG No.  |           | REV.  |  |
|   | TP11     |           | 0     |  |