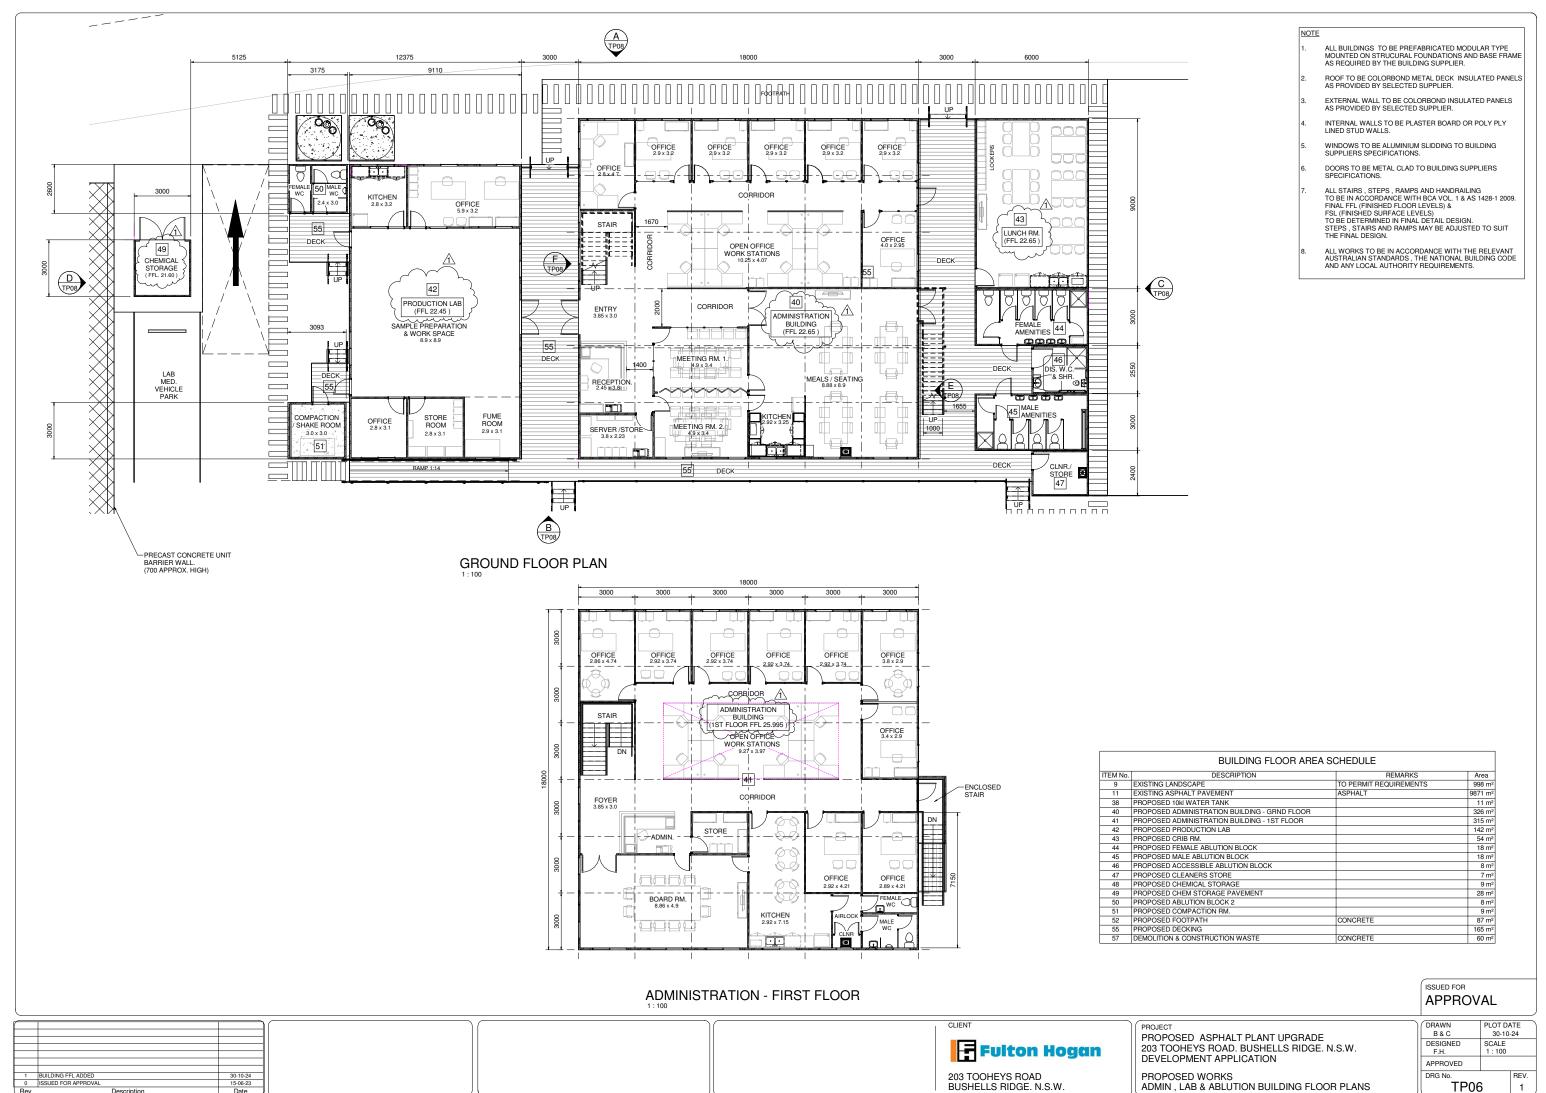

# PROPOSED WORKS - ROOF PLANS

- ALL BUILDING ROOF CLADDING TO BE COLORBOND METAL DECK INSULATED PANELS AS PROVIDED BY SELECTED BUILDING SUPPLIER.
- ALL VERANDAH ROOF CLADDING TO BE SELECTED COLORBOND SHEETING.
- ALL GUTTERS TO BE SELECTED COLORBOND RECTANGULAR PROFILE CONNECTED TO SELECTED COLORBOND DOWNPIPES TO S.W.D. TO L.P.O.D.