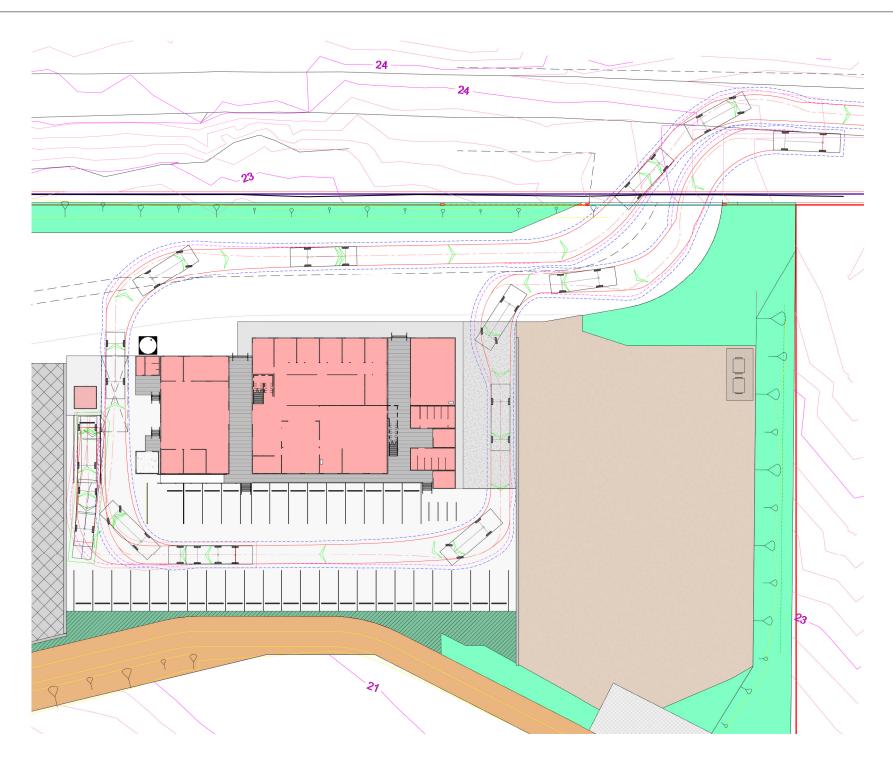

NOTE REFER VEHICLE DETAILS AND SWEEP PATH LEGEND ON DRG. TP10.

APPROVAL

Fulton Hogan

203 TOOHEYS ROAD BUSHELLS RIDGE. N.S.W.

PROJECT
PROPOSED ASPHALT PLANT UPGRADE
203 TOOHEYS ROAD. BUSHELLS RIDGE. N.S.W.
DEVELOPMENT APPLICATION

VEHICLE SWEEP PATH PLAN B85 CARPARK ACCESS

| 7 | DRAWN    | PLOT DA | ΙTΕ  |
|---|----------|---------|------|
|   | B&C      | 15-06   | -23  |
|   | DESIGNED | SCALE   |      |
|   | F.H.     | 1:200   |      |
|   | APPROVED |         |      |
|   | DRG No.  |         | REV. |
|   | TP15     | 5       | 0    |

# B85 PASSENGER VEHICLE (5.2 m)

OVERALL LENGTH 5.200m OVERALL WIDTH 1.940m OVERALL BODY HEIGHT 1.804m MIN BODY GROUND CLEARANC 0.295m TRACK WIDTH LOCK-TO-LOCK TIME CURB TO CURB TURNING RADIL6.300m