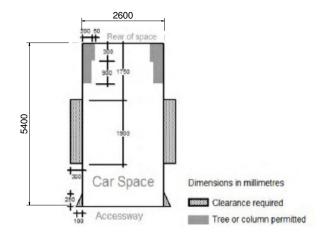

# VEHICLE SWEEP PATH LEGEND

NOTE - VEHICLE SWEEP PATHS SHOWN ON THESE DRAWINGS ARE BASED ON 5km/h MANDATORY STOP DESIGN SPEED.

STANDARD CAR PARKING SPACE - STANDARD - 2.6m x 5.4m

CAR PARKING SPACE - DISABLED AS 2890.6 -  $4.8 \text{m} \times 5.4 \text{m}$ 