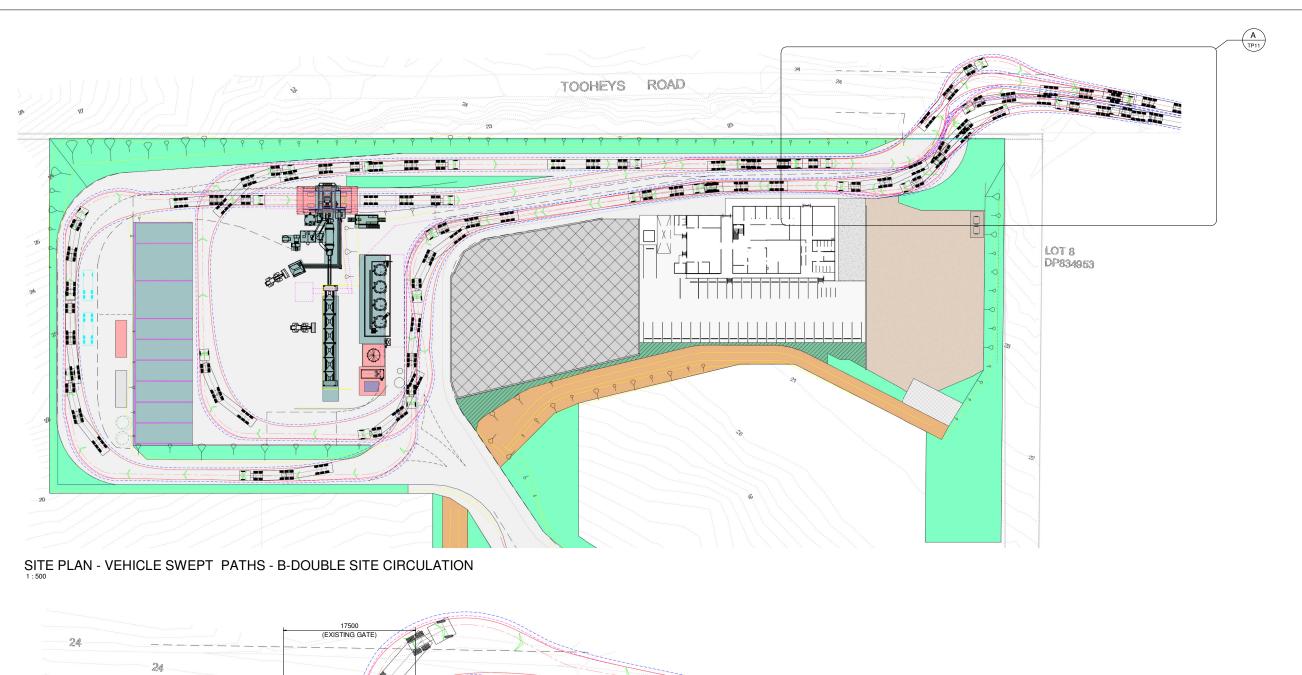

NOTE REFER VEHICLE DETAILS AND SWEEP PATH LEGEND ON DRG. TP10.

ISSUED FOR APPROVAL

0 ISSUED FOR APPROVAL 15-06-23
Rev Description Date

203 TOOHEYS ROAD BUSHELLS RIDGE. N.S.W. PROJECT
PROPOSED ASPHALT PLANT UPGRADE
203 TOOHEYS ROAD. BUSHELLS RIDGE. N.S.W.
DEVELOPMENT APPLICATION

VEHICLE SWEEP PATH PLAN B-DOUBLE - SITE CIRCULATION

| ) | DRAWN    | PLOT DA   | ATE ) |  |
|---|----------|-----------|-------|--|
|   | B&C      | 15-06     | -23   |  |
|   | DESIGNED | SCALE     |       |  |
|   | F.H.     | As indica | ted   |  |
|   | APPROVED |           |       |  |
|   | DRG No.  |           | REV.  |  |
|   | TP11     |           | 0     |  |