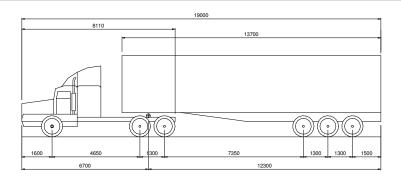

### PRIME MOVER AND SEMI-TRAILER (19m)

OVERALL LENGTH OVERALL WIDTH 2.500m OVERALL BODY HEIGHT 4.300m MIN BODY GROUND CLEARANCE 0.540m TRACK WIDTH 2.500m Lock-to-lock time 6.00s Curb to Curb Turning Radius 12.500m