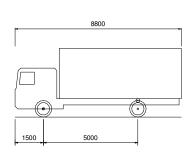

### SERVICE VEHICLE (8.8 m) - MANDATORY STOP

OVERALL LENGTH 8.800m OVERALL WIDTH 2.500m OVERALL BODY HEIGHT 3.632m MIN BODY GROUND CLEARANCE 0.427m 2.500m LOCK-TO-LOCK TIME 4.00s CURB TO CURB TURNING RADIUS 9.000m