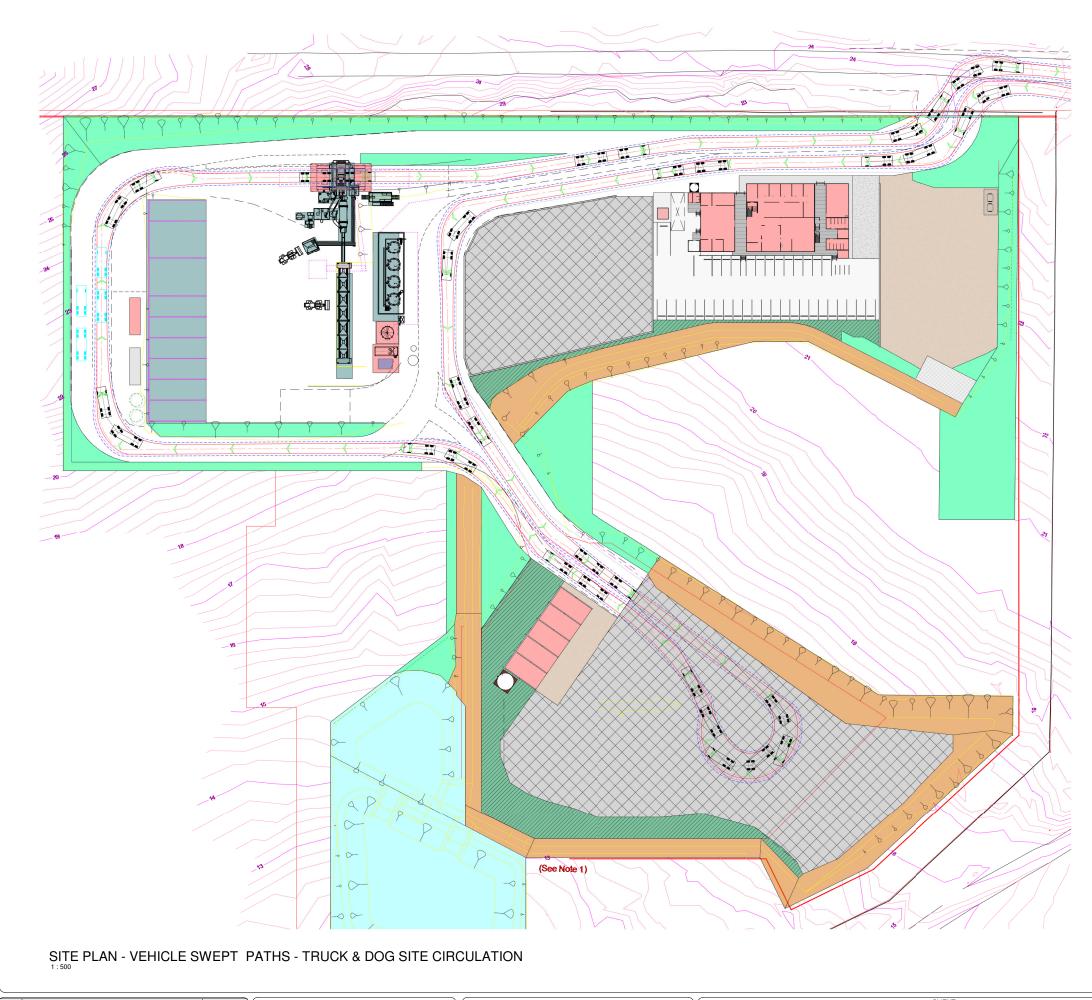

NOTE REFER VEHICLE DETAILS AND SWEEP PATH LEGEND ON DRG. TP10.

ISSUED FOR APPROVAL

PROJECT
PROPOSED ASPHALT PLANT UPGRADE
203 TOOHEYS ROAD. BUSHELLS RIDGE. N.S.W.
DEVELOPMENT APPLICATION

VEHICLE SWEEP PATH PLAN TRUCK & DOG\_SITE CIRCULATION

| 7 | DRAWN    | PLOT DA | ATE  |
|---|----------|---------|------|
|   | B&C      | 15-06   | -23  |
|   | DESIGNED | SCALE   |      |
|   | F.H.     | 1:500   |      |
|   | APPROVED |         |      |
|   | DRG No.  |         | REV. |
|   | TP12     | )       | 0    |