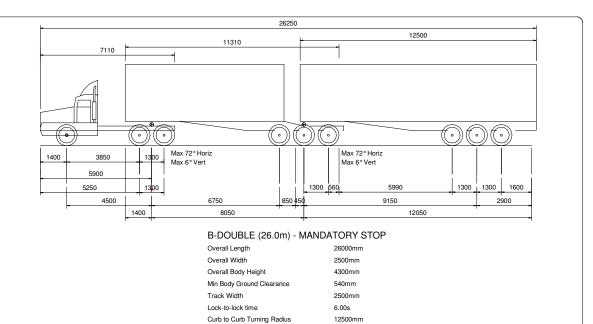

# VEHICLE SWEEP PATH LEGEND

NOTE - VEHICLE SWEEP PATHS SHOWN ON THESE DRAWINGS ARE BASED ON 5km/h MANDATORY STOP DESIGN SPEED.

STANDARD CAR PARKING SPACE - STANDARD - 2.6m x 5.4m

CAR PARKING SPACE - DISABLED AS 2890.6 -  $4.8 \text{m} \times 5.4 \text{m}$ 