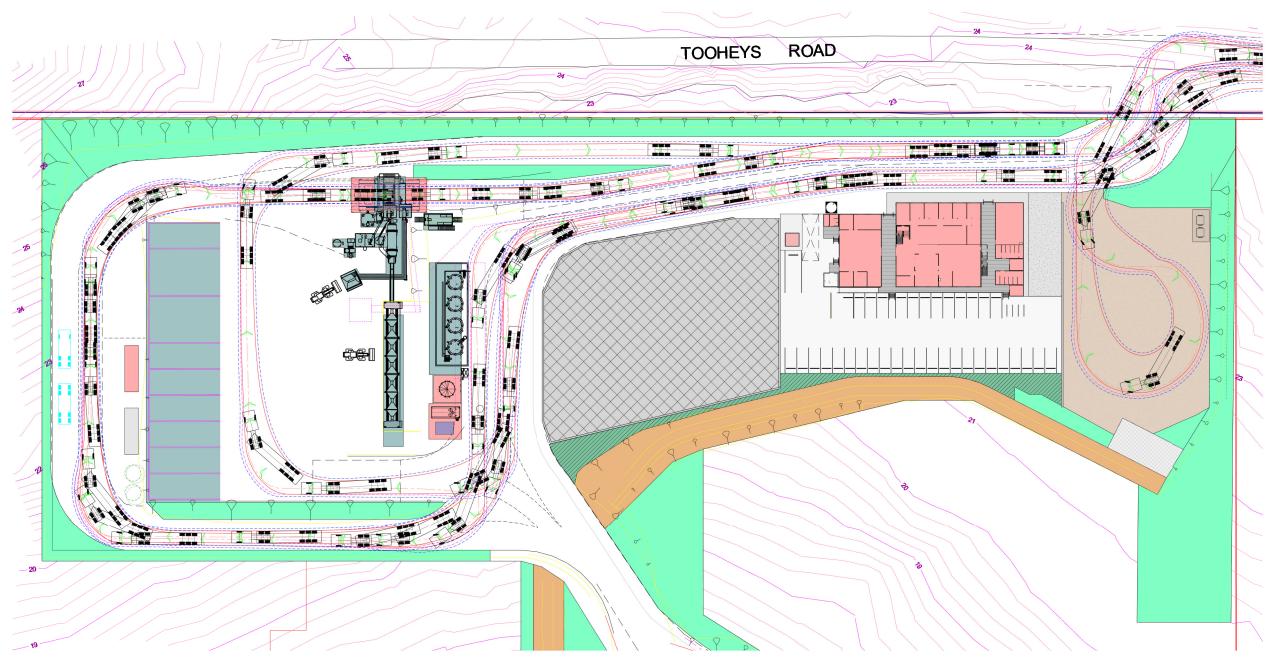

NOTE REFER VEHICLE DETAILS AND SWEEP PATH LEGEND ON DRG. TP10.

ISSUED FOR APPROVAL

0 ISSUED FOR APPROVAL 15-06-23
Rev Description Date

203 TOOHEYS ROAD BUSHELLS RIDGE. N.S.W. PROJECT
PROPOSED ASPHALT PLANT UPGRADE
203 TOOHEYS ROAD. BUSHELLS RIDGE. N.S.W.
DEVELOPMENT APPLICATION

VEHICLE SWEEP PATH PLAN B-DOUBLE - SITE CIRCULATION

| ) | DRAWN    | PLOT DA   | ATE ) |  |
|---|----------|-----------|-------|--|
|   | B&C      | 15-06     | -23   |  |
|   | DESIGNED | SCALE     |       |  |
|   | F.H.     | As indica | ted   |  |
|   | APPROVED |           |       |  |
|   | DRG No.  |           | REV.  |  |
|   | TP11     |           | 0     |  |