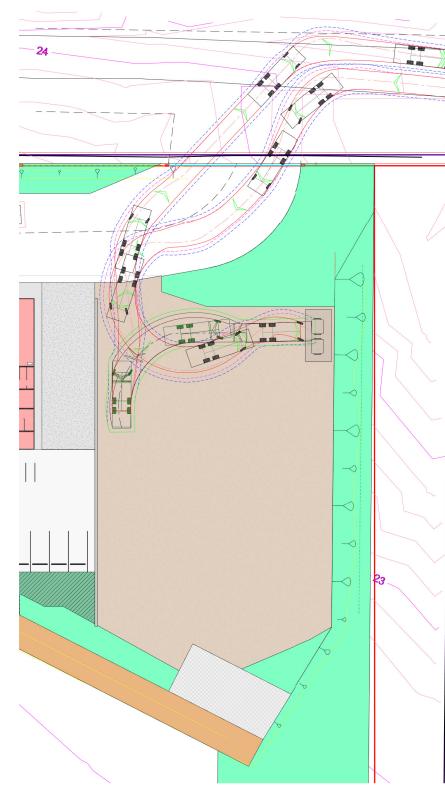

NOTE REFER VEHICLE DETAILS AND SWEEP PATH LEGEND ON DRG. TP10.

APPROVAL

Fulton Hogan

203 TOOHEYS ROAD BUSHELLS RIDGE. N.S.W.

PROJECT
PROPOSED ASPHALT PLANT UPGRADE
203 TOOHEYS ROAD. BUSHELLS RIDGE. N.S.W.
DEVELOPMENT APPLICATION

VEHICLE SWEEP PATH PLAN B85 CARPARK ACCESS

| 7 | DRAWN    | PLOT DA | ΙTΕ  |
|---|----------|---------|------|
|   | B&C      | 15-06   | -23  |
|   | DESIGNED | SCALE   |      |
|   | F.H.     | 1:200   |      |
|   | APPROVED |         |      |
|   | DRG No.  |         | REV. |
|   | TP15     | 5       | 0    |

# B85 PASSENGER VEHICLE (5.2 m)

OVERALL LENGTH 5.200m OVERALL WIDTH 1.940m OVERALL BODY HEIGHT 1.804m MIN BODY GROUND CLEARANC 0.295m TRACK WIDTH LOCK-TO-LOCK TIME CURB TO CURB TURNING RADIL6.300m