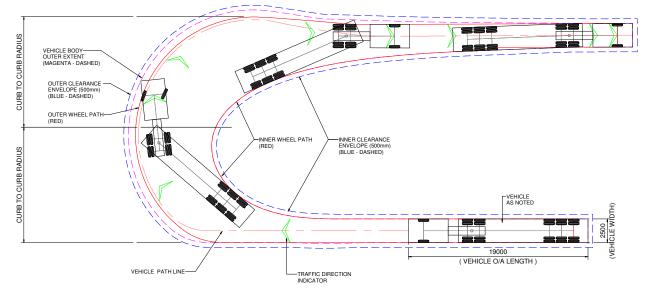

### PRIME MOVER AND SEMI-TRAILER (19m)

OVERALL LENGTH OVERALL WIDTH 2.500m OVERALL BODY HEIGHT 4.300m MIN BODY GROUND CLEARANCE 0.540m TRACK WIDTH 2.500m Lock-to-lock time 6.00s Curb to Curb Turning Radius 12.500m

# VEHICLE SWEEP PATH LEGEND

NOTE - VEHICLE SWEEP PATHS SHOWN ON THESE DRAWINGS ARE BASED ON 5km/h MANDATORY STOP DESIGN SPEED.

STANDARD CAR PARKING SPACE - STANDARD - 2.6m x 5.4m

CAR PARKING SPACE - DISABLED AS 2890.6 -  $4.8 \text{m} \times 5.4 \text{m}$ 